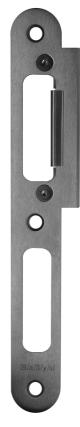

## System4: LP light 2 Holes adjustable

## **Additional Information**

| Application: | Non-rebated and rebated doors,<br>has to be recessed; suitable for all<br>DIN locks; opening for the handle<br>is adjustable by 3 mm, adjustment<br>mechnism is hidden and completely<br>made of stainless steel components |
|--------------|-----------------------------------------------------------------------------------------------------------------------------------------------------------------------------------------------------------------------------|
| Accessories: | Safety Plate and Plastic Lining System4                                                                                                                                                                                     |