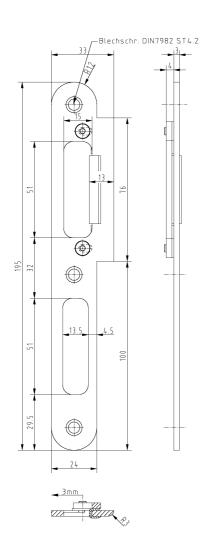

## System4: LP light 2 Holes adjustable

## **Additional Information**

| Application: | Non-rebated and rebated doors,<br>has to be recessed; suitable for all<br>DIN locks; opening for the handle<br>is adjustable by 3 mm, adjustment<br>mechnism is hidden and completely<br>made of stainless steel components |
|--------------|-----------------------------------------------------------------------------------------------------------------------------------------------------------------------------------------------------------------------------|
| Accessories: | Safety Plate and Plastic Lining System4                                                                                                                                                                                     |