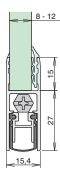

## **Technical data**

- Glass thickness
- Dimensions

Actuation

Sealing profile material

Throw

Minimum length

Standard lengths

Maximum length

Can be cut to length

Individually packed

Accessories (included in delivery)

Internet

| 8-12 mm                      |
|------------------------------|
| 15 x 27 x 15.4 mm            |
| Single side, hinge side      |
| Silicone, self-extinguishing |
| 12 mm                        |

235 mm (no shortening possible)

708, 833, 958, 1,083, 1,208 mm

1,333 mm

125 mm

Plastic bag

Item no. 5550 3 glazing profiles including stainless steel actuator plate Cover angle

Installation instructions List of accessories with illustrations Cross-sections, 1:1