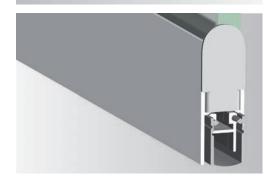

## Installation

- Installation: On the opening surface
- Actuator button: On hinge side