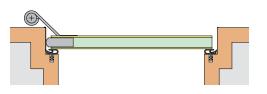

## Installation

- Installation: On the opening surface
- Actuator button: On hinge side